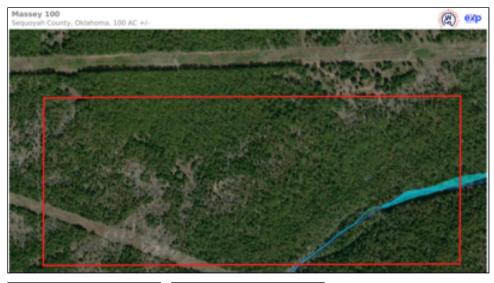

## **Deep Branch Creek 100 acres**

This 100-acres of rolling forests has been untouched for decades. A power line right of way provides an excellent shooting lane for long range rifle hunting. The understory is mostly open and conducive to bow hunting. This is a bird watching paradise with sightings of a large variety of birds including Bald Eagles. Beautiful moss rock, in a range of sizes, are located on different areas of the ranch. The moss rock and flag stone could be a potential revenue source. Mature hardwoods, including Oak and Hickory, provide a nice canopy and cover for the wildlife and an abundant acorn crop, and grasses for forage. Deep Branch Creek runs for about One and a half miles and Brushy Creek runs over 1000 feet through the property. Three Corp overflow half-dams create sizable pools for abundant water supply for wildlife and fishing fun. The head waters of the deep Branch creek are from over 6 miles of tributaries and several miles of Bushy Creek water basin and its tributaries and underground springs. The rolling terrain is reminiscent of the foothills of the Ozarks. Once you see it you can not un-see it!! Call Sandy Brock Bahe at 918-470-4710 or Toll Free at 844-WCR-LAND with questions or to view.

## **Property Highlights**

**Price Per Acre:** 1,999.00

Acreage: 100 Acres

**Closest Town:** Gore

Access: Across neighboring property

Taxes: \$119.26/year

Topography: Rolling forests

Forage: Native grasses and acorns for the wildlife